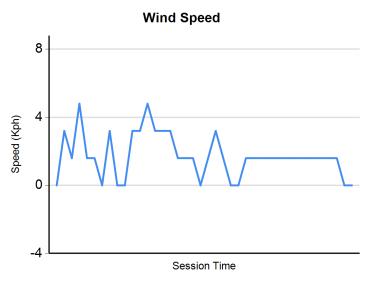

Time  | In Time        | Out Time     | Pit Time | T. Pit Time | <u>Handicap</u> | Diff.  |
| 1         | 17:14:23.630 | 17:14:23.630   | 17:19:05.193 | 4:41.563 | 4:41.563    |                 |        |
| 2         | 17:29:53.324 | 17:29:53.324   | 17:32:58.875 | 3:05.551 | 7:47.114    |                 |        |
| 00        | 07           | Jahid Fazal-Ka | arim         | Astor    | Martin GT3  | AMR MY          | /2019  |
|           | AM           | Pascal Bachm   | ann          |          | Str         | eet-Art R       | acing  |
| <u>Nº</u> | In Day Time  | In Time        | Out Time     | Pit Time | T. Pit Time | Handicap        | Diff.  |
| 1         | 17:21:47.710 | 17:21:47.710   | 17:23:21.185 | 1:33.475 | 1:33.475    |                 |        |





















































Red Bull Ring
International GT Open
Free Practice - 1 - 2 - 3
Combined Results



| Cls Nº        | Entrant/Team                          | <u>Nat</u> | <u>Driver 1</u>     | <u>Nat</u>       | Driver 2              | <u>Nat</u> | <u>Vehicle</u>               | <u>Cat</u> | Cls | <u>Laps</u> | <u>FP1</u> |   | FP2      |   | FP3      |       | Best   | Gap   | Interval | Km/h  |
|---------------|---------------------------------------|------------|---------------------|------------------|-----------------------|------------|------------------------------|------------|-----|-------------|------------|---|----------|---|----------|-------|--------|-------|----------|-------|
| 1 88          | AF Corse                              | £          | Gino Forgione       | <