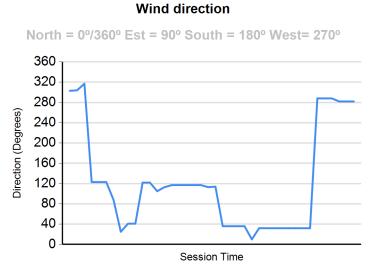

ime  | In Time        | Out Time     | Pit Time | T. Pit Time | <u>Handicap</u> | Diff.  |
| 1         | 17:14:23.630 | 17:14:23.630   | 17:19:05.193 | 4:41.563 | 4:41.563    |                 |        |
| 2         | 17:29:53.324 | 17:29:53.324   | 17:32:58.875 | 3:05.551 | 7:47.114    |                 |        |
| 00        | 07           | Jahid Fazal-Ka | arim         | Astor    | Martin GT3  | AMR MY          | /2019  |
|           | AM           | Pascal Bachm   | ann          |          | Str         | eet-Art R       | acing  |
| <u>Nº</u> | In Day Time  | In Time        | Out Time     | Pit Time | T. Pit Time | Handicap        | Diff.  |
| 1         | 17:21:47.710 | 17:21:47.710   | 17:23:21.185 | 1:33.475 | 1:33.475    |                 |        |





















































Red Bull Ring
International GT Open
Free Practice - 1 - 2 - 3
Combined Results



| Cls Nº        | Entrant/Team                          | <u>Nat</u> | <u>Driver 1</u>     | <u>Nat</u>       | Driver 2              | <u>Nat</u> | <u>Vehicle</u>               | <u>Cat</u> | Cls | <u>Laps</u> | <u>FP1</u> |   | FP2      |   | FP3      |       | Best   | Gap   | Interval | Km/h  |
|---------------|---------------------------------------|------------|---------------------|------------------|-----------------------|------------|------------------------------|------------|-----|-------------|------------|---|----------|---|----------|-------|--------|-------|----------|-------|
| 1 88          | AF Corse                              | £          | Gino Forgione       | <b>